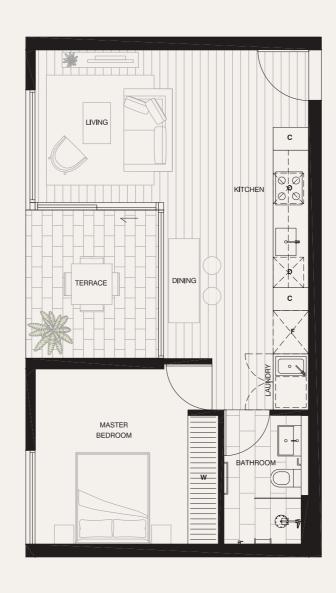

## Apartment 2.15

LEVEL TWO

| BEDROOMS<br>BATHROOMS      | 1                |
|----------------------------|------------------|
|                            |                  |
|                            |                  |
| INTERNAL                   | 51M <sup>2</sup> |
| EXTERNAL                   | 8 M <sup>2</sup> |
| TOTAL                      | 59M <sup>2</sup> |
|                            |                  |
| O OVEN                     | · [              |
| D DISHWASHER               | H H H            |
| F FRIDGE ALCOVE W WARDROBE | σ — —            |
| C CUPBOARD                 | H H H            |
| S STUDY DESK               |                  |

PLEASE NOTE THAT THE ARCHITECTURAL PLANS WERE PRODUCED PRIOR TO COMPLETION OF CONSTRUCTION AND IS ILLUSTRATIVE ONLY. OHANGES MAY BE MADE DURING CONSTRUCTION. DIMENSIONS, TILELAYOUTS, FINISHES AND SPECIFICATIONS ARE SUBJECT TO CHANGE WITHOUT NOTICE IN ACCORDANCE WITH THE PROVISIONS OF THE CONTRACT OF SALE. ANY FURNITURE DEPICTED IS NOT INCLUDED WITH ANY SALE AND SHOULD NOT BE TAKEN TO INDICATE THE FINAL POSITION OF POWER POINTS, AND THE LIKE PURCHASERS MUST RELY ON THEIR OWN ENQUIRIES. BULKHEADS NECESSARY FOR SERVICES AND STRUCTURE ARE NOT DEPICTED.