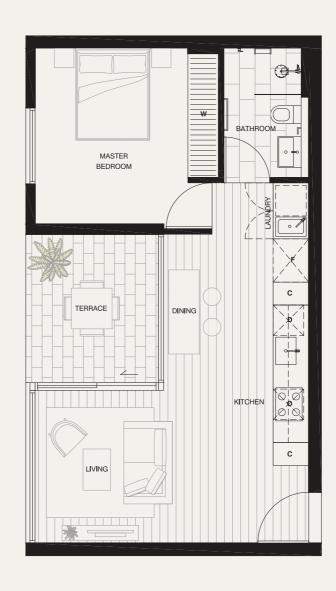

## Apartment 2.16

LEVEL TWO

C CUPBOARD S STUDY DESK

| BEDROOMS        | 1                |
|-----------------|------------------|
| BATHROOMS       | 1                |
| CAR SPACES      | 1                |
|                 |                  |
|                 |                  |
| INTERNAL        | 51M <sup>2</sup> |
| EXTERNAL        | 8 M <sup>2</sup> |
| TOTAL           | 59M <sup>2</sup> |
|                 |                  |
|                 |                  |
| O OVEN          | F F              |
| D DISHWASHER    | ш                |
| F FRIDGE ALCOVE | E E              |
| W WARDROBE      |                  |

PLEASE NOTE THAT THE ARCHITECTURAL PLANS WERE PRODUCED PRIOR TO COMPLETION OF CONSTRUCTION AND IS ILLUSTRATIVE ONLY. OHANGES MAY BE MADE DURING CONSTRUCTION. DIMENSIONS, TILELAYOUTS, FINISHES AND SPECIFICATIONS ARE SUBJECT TO CHANGE WITHOUT NOTICE IN ACCORDANCE WITH THE PROVISIONS OF THE CONTRACT OF SALE. ANY FURNITURE DEPICTED IS NOT INCLUDED WITH ANY SALE AND SHOULD NOT BE TAKEN TO INDICATE THE FINAL POSITION OF POWER POINTS, AND THE LIKE PURCHASERS MUST RELY ON THEIR OWN ENQUIRIES. BULKHEADS NECESSARY FOR SERVICES AND STRUCTURE ARE NOT DEPICTED.