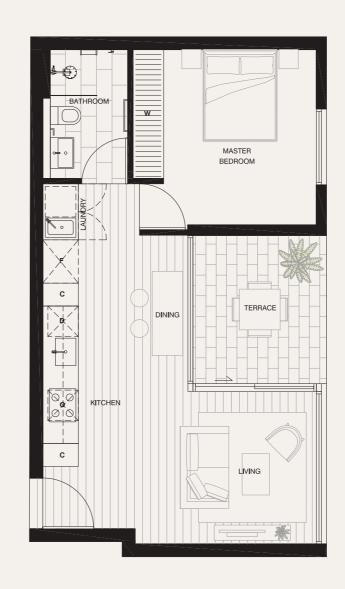

## Apartment 3.01

LEVEL THREE

| BEDROOMS   |    |
|------------|----|
| BATHROOMS  |    |
| CAR SPACES |    |
|            |    |
|            |    |
| INTERNAL   | 50 |
| EXTERNAL   | 8  |
| TOTAL      | 58 |
|            |    |

1

D DISHWASHER

F FRIDGE ALCOVE

W WARDROBE

C CUPBOARD

S STUDY DESK

PLEASE NOTE THAT THE ARCHITECTURAL PLANS WERE PRODUCED PRIOR TO COMPLETION OF CONSTRUCTION AND IS ILLUSTRATIVE ONLY. OHANGES MAY BE MADE DURING CONSTRUCTION. DIMENSIONS, TILELAYOUTS, FINISHES AND SPECIFICATIONS ARE SUBJECT TO CHANGE WITHOUT NOTICE IN ACCORDANCE WITH THE PROVISIONS OF THE CONTRACT OF SALE. ANY FURNITURE DEPICTED IS NOT INCLUDED WITH ANY SALE AND SHOULD NOT BE TAKEN TO INDICATE THE FINAL POSITION OF POWER POINTS, AND THE LIKE PURCHASERS MUST RELY ON THEIR OWN ENQUIRIES. BULKHEADS NECESSARY FOR SERVICES AND STRUCTURE ARE NOT DEPICTED.