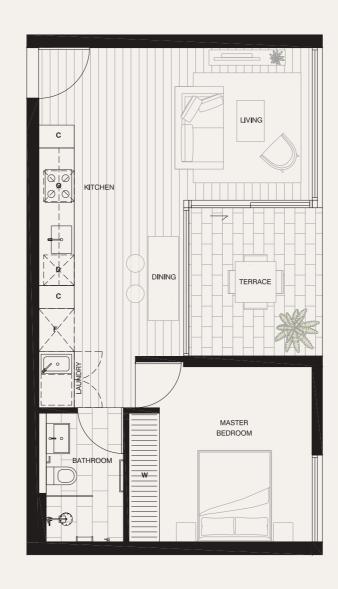

## Apartment 3.02

LEVEL THREE

| BEDROOMS   | 1                |
|------------|------------------|
| BATHROOMS  | 1                |
| CAR SPACES | 1                |
|            |                  |
|            |                  |
| INTERNAL   | 51M <sup>2</sup> |
| EXTERNAL   | 8 M <sup>2</sup> |
| TOTAL      | 59M <sup>2</sup> |
|            |                  |

D DISHWASHER

F FRIDGE ALCOVE

W WARDROBE

C CUPBOARD

S STUDY DESK

PLEASE NOTE THAT THE ARCHITECTURAL PLANS WERE PRODUCED PRIOR TO COMPLETION OF CONSTRUCTION AND IS ILLUSTRATIVE ONLY. OHANGES MAY BE MADE DURING CONSTRUCTION. DIMENSIONS, TILELAYOUTS, FINISHES AND SPECIFICATIONS ARE SUBJECT TO CHANGE WITHOUT NOTICE IN ACCORDANCE WITH THE PROVISIONS OF THE CONTRACT OF SALE. ANY FURNITURE DEPICTED IS NOT INCLUDED WITH ANY SALE AND SHOULD NOT BE TAKEN TO INDICATE THE FINAL POSITION OF POWER POINTS, AND THE LIKE PURCHASERS MUST RELY ON THEIR OWN ENQUIRIES. BULKHEADS NECESSARY FOR SERVICES AND STRUCTURE ARE NOT DEPICTED.