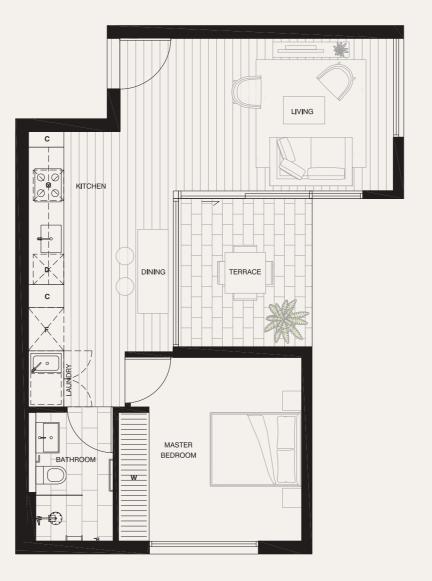

## Apartment 3.03

## LEVEL THREE

| BEDROOMS   | 1                  |
|------------|--------------------|
| BATHROOMS  | 1                  |
| CAR SPACES | 1                  |
|            |                    |
|            |                    |
| INTERNAL   | 54M <sup>2</sup>   |
| EXTERNAL   | 8 M <sup>2</sup>   |
| TOTAL      | 6 2 M <sup>2</sup> |
|            |                    |

## O OVEN

- D DISHWASHER F FRIDGE ALCOVE
- W WARDROBE
- C CUPBOARD
- S STUDY DESK

0 0.5 1 2

PLEASE NOTE THAT THE ARCHITECTURAL PLANS WERE PRODUCED PRIOR TO COMPLETION OF CONSTRUCTION AND IS ILLUSTRATIVE ONLY. CHANGES MAY BE MADE DURING CONSTRUCTION. DIMENSIONS, TILE LAYOUTS, FINISHES AND SPECIFICATIONS ARE SUBJECT TO CHANGEWITHOUT NOTICE IN ACCORDANCE WITH UTHE PROVISIONS OF THE CONTRACT OF SALE. ANY FURNITURE DEPICTED IS NOT INCLUDED WITH ANY SALE AND SHOULD NOT BE TAKEN TO INDICATE THE FINAL POSITION OF POWER POINTS, NO THE LIKE, PURCHASERS MUST FELY ON THEIR OWN ENQUIRIES. BULKHEADS NECESSARY FOR SERVICES AND STRUCTURE ARE NOT DEPICTED.