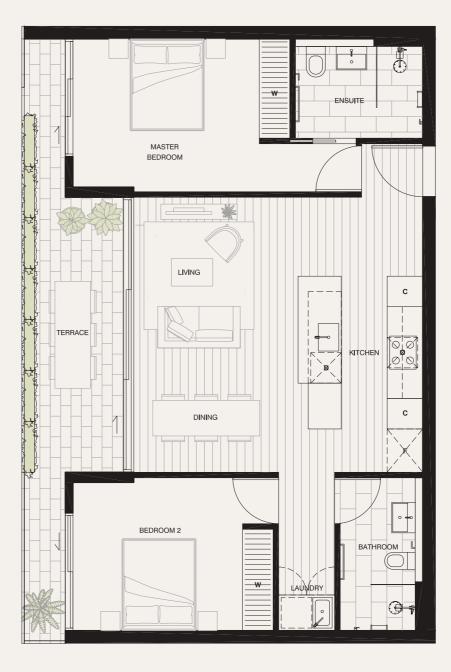

## Apartment 3.04

## LEVEL THREE

| BEDROOMS   | 2                |
|------------|------------------|
| BATHROOMS  | 2                |
| CAR SPACES | 1                |
|            |                  |
|            |                  |
| INTERNAL   | 79M <sup>2</sup> |
| EXTERNAL   | 16M <sup>2</sup> |
| TOTAL      | 95M <sup>2</sup> |
|            |                  |

## O OVEN

- D DISHWASHER F FRIDGE ALCOVE
- W WARDROBE
- C CUPBOARD
- S STUDY DESK

PLEASE NOTE THAT THE ARCHITECTURAL PLANS WERE PRODUCED PRIOR TO COMPLETION OF CONSTRUCTION AND IS ILLUSTRATIVE ONLY. CHANGES MAY BE MADE DURING CONSTRUCTION. DIMENSIONS, TILE LAYOUTS, FINISHES AND SPECIFICATIONS ARE SUBJECT TO CHANGEWITHOUT NOTICE IN ACCORDANCE WITH UTHE PROVISIONS OF THE CONTRACT OF SALE. ANY FURNITURE DEPICTED IS NOT INCLUDED WITH ANY SALE AND SHOULD NOT BE TAKEN TO INDICATE THE FINAL POSITION OF POWER POINTS, NO THE LIKE, PURCHASERS MUST FELY ON THEIR OWN ENQUIRIES. BULKHEADS NECESSARY FOR SERVICES AND STRUCTURE ARE NOT DEPICTED.