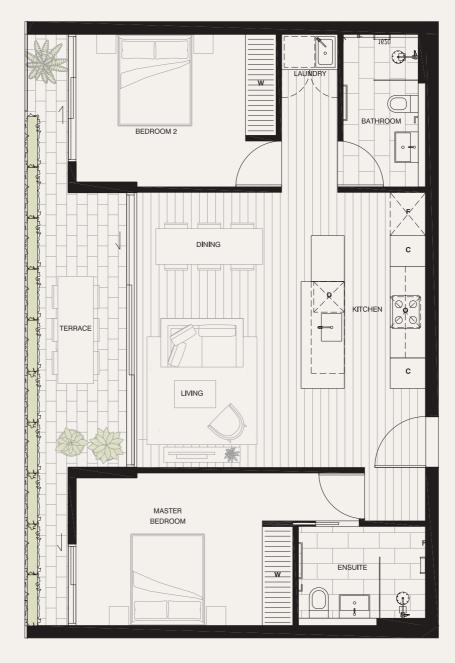

## Apartment 3.05

## LEVEL THREE

| 2 |
|---|
| 2 |
|   |
| _ |
|   |
| 2 |
| 2 |
| 2 |
|   |

## O OVEN

- D DISHWASHER F FRIDGE ALCOVE
- W WARDROBE
- C CUPBOARD
- S STUDY DESK

0 0.5 1 2 

PLEASE NOTE THAT THE ARCHITECTURAL PLANS WERE PRODUCED PRIOR TO COMPLETION OF CONSTRUCTION AND IS ILLUSTRATIVE ONLY. CHANGES MAY BE MADE DURING CONSTRUCTION. DIMENSIONS, TILE LAYOUTS, FINISHES AND SPECIFICATIONS ARE SUBJECT TO CHANGEWITHOUT NOTICE IN ACCORDANCE WITH UTHE PROVISIONS OF THE CONTRACT OF SALE. ANY FURNITURE DEPICTED IS NOT INCLUDED WITH ANY SALE AND SHOULD NOT BE TAKEN TO INDICATE THE FINAL POSITION OF POWER POINTS, NO THE LIKE, PURCHASERS MUST FELY ON THEIR OWN ENQUIRIES. BULKHEADS NECESSARY FOR SERVICES AND STRUCTURE ARE NOT DEPICTED.