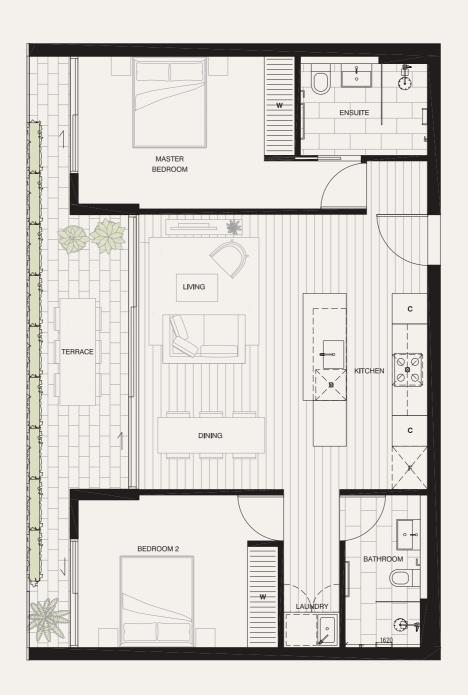

## Apartment 3.06

LEVEL THREE

| BEDROOMS   | 2                |
|------------|------------------|
| BATHROOMS  | 2                |
| CAR SPACES | 1                |
|            |                  |
|            |                  |
| INTERNAL   | 79M²             |
| EXTERNAL   | 16M <sup>2</sup> |
| TOTAL      | $95M^2$          |
|            |                  |

D DISHWASHER

F FRIDGE ALCOVE

W WARDROBE

C CUPBOARD

S STUDY DESK

PLEASE NOTE THAT THE ARCHITECTURAL PLANS WERE PRODUCED PRIOR TO COMPLETION OF CONSTRUCTION AND IS ILLUSTRATIVE ONLY. OHANGES MAY BE MADE DURING CONSTRUCTION. DIMENSIONS, TILELAYOUTS, FINISHES AND SPECIFICATIONS ARE SUBJECT TO CHANGE WITHOUT NOTICE IN ACCORDANCE WITH THE PROVISIONS OF THE CONTRACT OF SALE. ANY FURNITURE DEPICTED IS NOT INCLUDED WITH ANY SALE AND SHOULD NOT BE TAKEN TO INDICATE THE FINAL POSITION OF POWER POINTS, AND THE LIKE PURCHASERS MUST RELY ON THEIR OWN ENQUIRIES. BULKHEADS NECESSARY FOR SERVICES AND STRUCTURE ARE NOT DEPICTED.