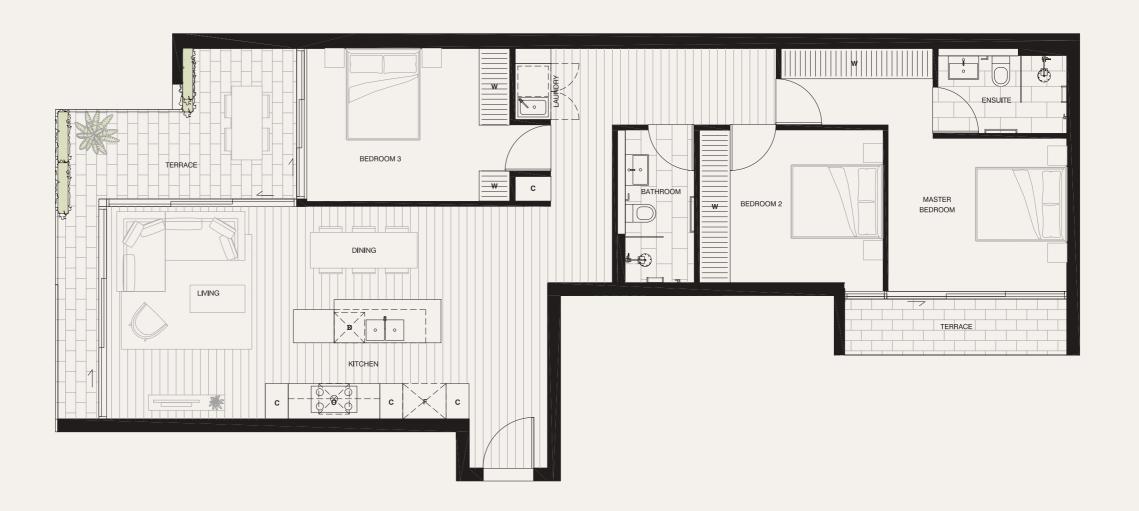

## Apartment 3.07

LEVEL THREE

| BEDROOMS   | 3                 |
|------------|-------------------|
| BATHROOMS  | 2                 |
| CAR SPACES | 2                 |
|            |                   |
|            |                   |
| INTERNAL   | 110M <sup>2</sup> |
| EXTERNAL   | 20M <sup>2</sup>  |
| TOTAL      | 130M <sup>2</sup> |

O OVEN

D DISHWASHER

F FRIDGE ALCOVE

W WARDROBE

C CUPBOARD

S STUDY DESK

NORTH

PLEASE NOTE THAT THE ARCHITECTURAL PLANS WERE PRODUCED PRIOR TO COMPLETION OF CONSTRUCTION AND IS ILLUSTRATIVE ONLY. OHANGES MAY BE MADE DURING CONSTRUCTION. DIMENSIONS, TILELAYOUTS, FINISHES AND SPECIFICATIONS ARE SUBJECT TO CHANGE WITHOUT NOTICE IN ACCORDANCE WITH THE PROVISIONS OF THE CONTRACT OF SALE. ANY FURNITURE DEPICTED IS NOT INCLUDED WITH ANY SALE AND SHOULD NOT BE TAKEN TO INDICATE THE FINAL POSITION OF POWER POINTS, AND THE LIKE PURCHASERS MUST RELY ON THEIR OWN ENQUIRIES. BULKHEADS NECESSARY FOR SERVICES AND STRUCTURE ARE NOT DEPICTED.