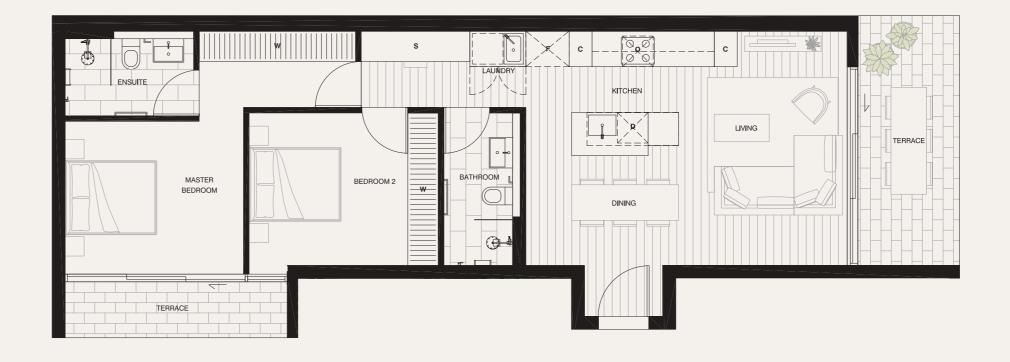

## Apartment 3.08

LEVEL THREE

| BEDROOMS   | 2                |
|------------|------------------|
| BATHROOMS  | 2                |
| CAR SPACES | 1                |
|            |                  |
|            |                  |
| INTERNAL   | 82M <sup>2</sup> |
| EXTERNAL   | 15M <sup>2</sup> |

TOTAL

D DISHWASHER

F FRIDGE ALCOVE

W WARDROBE

C CUPBOARD

S STUDY DESK

 $97M^2$ 

PLEASE NOTE THAT THE ARCHITECTURAL PLANS WERE PRODUCED PRIOR TO COMPLETION OF CONSTRUCTION AND IS ILLUSTRATIVE ONLY. OHANGES MAY BE MADE DURING CONSTRUCTION. DIMENSIONS, TILELAYOUTS, FINISHES AND SPECIFICATIONS ARE SUBJECT TO CHANGE WITHOUT NOTICE IN ACCORDANCE WITH THE PROVISIONS OF THE CONTRACT OF SALE. ANY FURNITURE DEPICTED IS NOT INCLUDED WITH ANY SALE AND SHOULD NOT BE TAKEN TO INDICATE THE FINAL POSITION OF POWER POINTS, AND THE LIKE PURCHASERS MUST RELY ON THEIR OWN ENQUIRIES. BULKHEADS NECESSARY FOR SERVICES AND STRUCTURE ARE NOT DEPICTED.