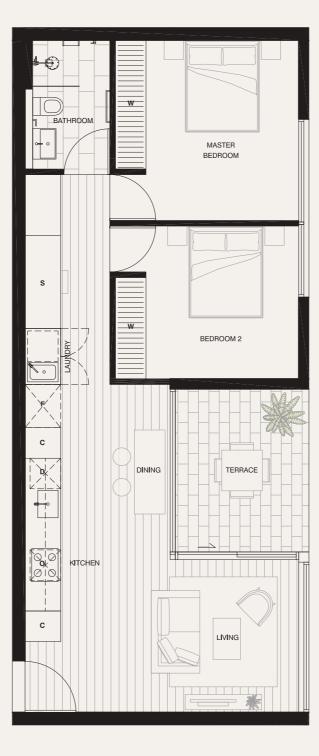

## Apartment 3.09

## LEVEL THREE

| BEDROOMS   | 2                |
|------------|------------------|
| BATHROOMS  | 1                |
| CAR SPACES | 1                |
|            |                  |
| INTERNAL   | 68M <sup>2</sup> |
| EXTERNAL   | 8 M <sup>2</sup> |
| TOTAL      | $76M^{2}$        |

## O OVEN

- D DISHWASHER
- F FRIDGE ALCOVE W WARDROBE
- C CUPBOARD
- S STUDY DESK

PLEASE NOTE THAT THE ARCHITECTURAL PLANS WERE PRODUCED PRIOR TO COMPLETION OF CONSTRUCTION AND IS ILLUSTRATIVE ONLY. CHANGES MAY BE MADE DURING CONSTRUCTION. DIMENSIONS, TILE LAYOUTS, FINISHES AND SPECIFICATIONS ARE SUBJECT TO CHANGEWITHOUT NOTICE IN ACCORDANCE WITH UTHE PROVISIONS OF THE CONTRACT OF SALE. ANY FURNITURE DEPICTED IS NOT INCLUDED WITH ANY SALE AND SHOULD NOT BE TAKEN TO INDICATE THE FINAL POSITION OF POWER POINTS, NO THE LIKE, PURCHASERS MUST FELY ON THEIR OWN ENQUIRIES. BULKHEADS NECESSARY FOR SERVICES AND STRUCTURE ARE NOT DEPICTED.