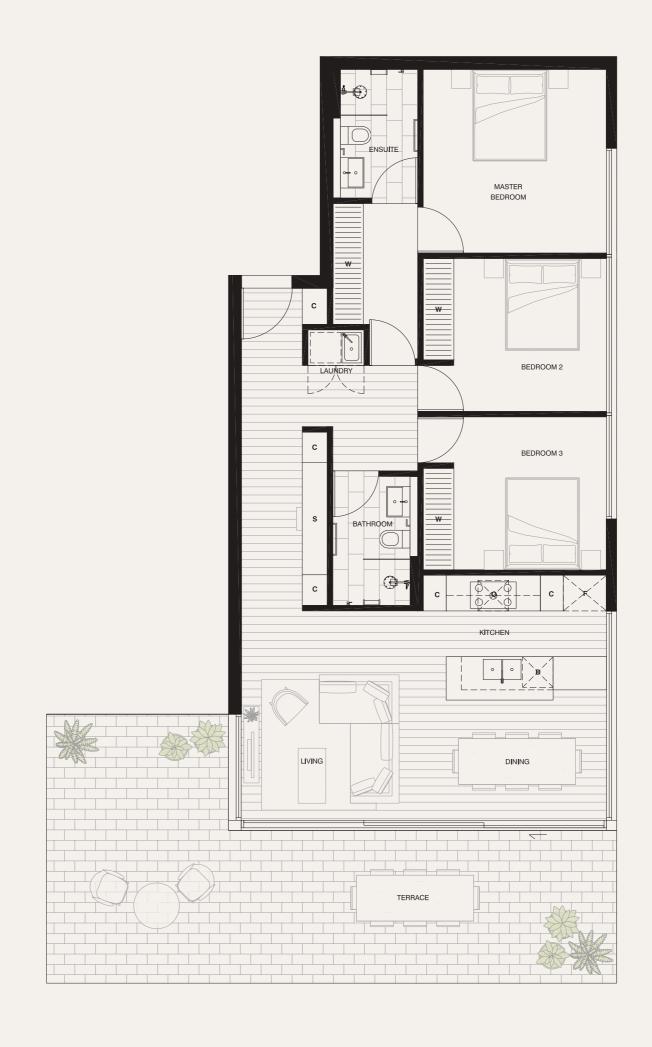

## Apartment 3.10

LEVEL THREE

| BEDROOMS   | 3       |
|------------|---------|
| BATHROOMS  | 2       |
| CAR SPACES | 2       |
|            | 4.0.0M2 |

| INTERNAL | 106M <sup>2</sup> |
|----------|-------------------|
| EXTERNAL | 42M <sup>2</sup>  |
| TOTAL    | 148M²             |

O OVEN

D DISHWASHER

F FRIDGE ALCOVE

W WARDROBE

C CUPBOARD

S STUDY DESK

NORTH

PLEASE NOTE THAT THE ARCHITECTURAL PLANS WERE PRODUCED PRIOR TO COMPLETION OF CONSTRUCTION AND IS ILLUSTRATIVE ONLY, CHANGES MAY BE MADE DURING CONSTRUCTION DIMENSIONS, TILELAYOUTS, FINISHES AND SPECIFICATIONS ARE SUBJECT TO CHANGE WITHOUT NOTICE IN ACCORDANCE WITH THE PROVISIONS OF THE CONTRACT OF SALE. ANY FURNITURE DEPICTED IS NOT INCLUDED WITH ANY SALE AND SHOULD NOT BE TAKEN TO INDICATE THE FINAL POSITION OF POWER POINTS, IT OCONNECTION POINTS AND THE LIKE PURCHASERS MUST RELY ON THEIR OWN ENQUIRIES. BULKHEADS NECESSARY FOR SERVICES AND STRUCTURE ARE NOT DEPICTED.