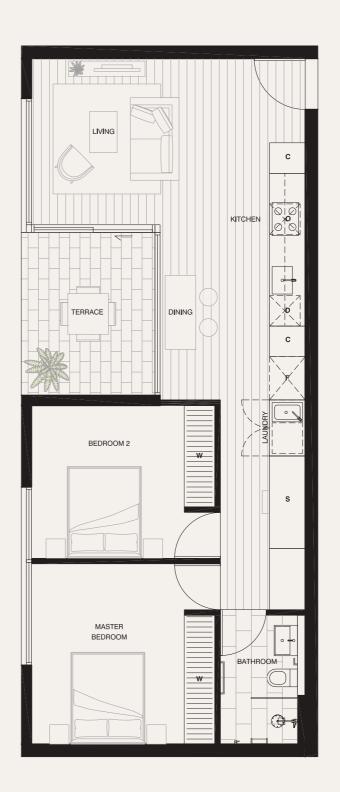

ALTONA

## Apartment 3.11

LEVEL THREE

| BEDROOMS   | 2                |
|------------|------------------|
| BATHROOMS  | 1                |
| CAR SPACES | 1                |
|            |                  |
|            |                  |
| INTERNAL   | 72M <sup>2</sup> |
| EXTERNAL   | 8 M <sup>2</sup> |
| TOTAL      | 80M <sup>2</sup> |
|            |                  |

W WARDROBE C CUPBOARD

S STUDY DESK

PLEASE NOTE THAT THE ARCHITECTURAL PLANS WERE PRODUCED PRIOR TO COMPLETION OF CONSTRUCTION AND IS ILLUSTRATIVE ONLY. OHANGES MAY BE MADE DURING CONSTRUCTION. DIMENSIONS, TILELAYOUTS, FINISHES AND SPECIFICATIONS ARE SUBJECT TO CHANGE WITHOUT NOTICE IN ACCORDANCE WITH THE PROVISIONS OF THE CONTRACT OF SALE. ANY FURNITURE DEPICTED IS NOT INCLUDED WITH ANY SALE AND SHOULD NOT BE TAKEN TO INDICATE THE FINAL POSITION OF POWER POINTS, AND THE LIKE PURCHASERS MUST RELY ON THEIR OWN ENQUIRIES. BULKHEADS NECESSARY FOR SERVICES AND STRUCTURE ARE NOT DEPICTED.