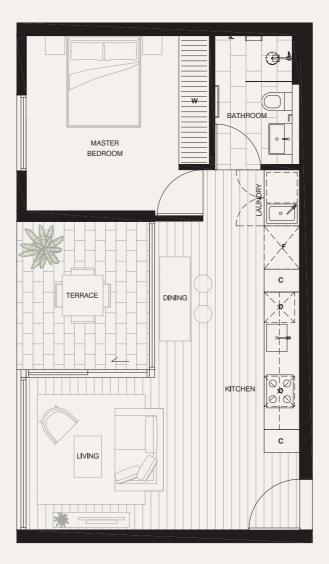

## Apartment 3.12

## LEVEL THREE

| 1                |
|------------------|
| 1                |
| 1                |
|                  |
| 51M²             |
| 8 M <sup>2</sup> |
| 59M²             |
|                  |

## O OVEN

- D DISHWASHER F FRIDGE ALCOVE
- W WARDROBE
- C CUPBOARD
- S STUDY DESK

0 0.5 1 2 

PLEASE NOTE THAT THE ARCHITECTURAL PLANS WERE PRODUCED PRIOR TO COMPLETION OF CONSTRUCTION AND IS ILLUSTRATIVE ONLY. CHANGES MAY BE MADE DURING CONSTRUCTION. DIMENSIONS, TILE LAYOUTS, FINISHES AND SPECIFICATIONS ARE SUBJECT TO CHANGEWITHOUT NOTICE IN ACCORDANCE WITH UTHE PROVISIONS OF THE CONTRACT OF SALE. ANY FURNITURE DEPICTED IS NOT INCLUDED WITH ANY SALE AND SHOULD NOT BE TAKEN TO INDICATE THE FINAL POSITION OF POWER POINTS, NO THE LIKE, PURCHASERS MUST FELY ON THEIR OWN ENQUIRIES. BULKHEADS NECESSARY FOR SERVICES AND STRUCTURE ARE NOT DEPICTED.