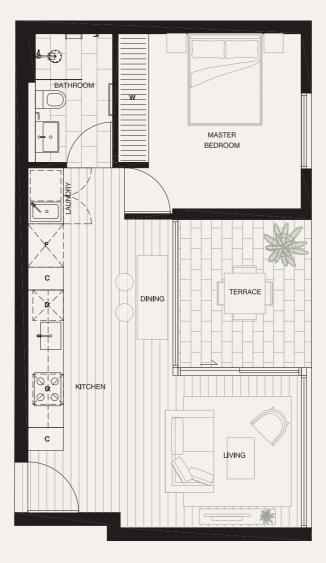

## Apartment 4.01

## LEVEL FOUR

| BEDROOMS   | 1                |
|------------|------------------|
| BATHROOMS  | 1                |
| CAR SPACES | 1                |
|            |                  |
|            | 0                |
| INTERNAL   | 50M <sup>2</sup> |
| EXTERNAL   | 8 M <sup>2</sup> |
| TOTAL      | 58M <sup>2</sup> |

## O OVEN

- D DISHWASHER
- F FRIDGE ALCOVE W WARDROBE
- C CUPBOARD
- S STUDY DESK

0 0.5 1 2

PLEASE NOTE THAT THE ARCHITECTURAL PLANS WERE PRODUCED PRIOR TO COMPLETION OF CONSTRUCTION AND IS ILLUSTRATIVE ONLY. CHANGES MAY BE MADE DURING CONSTRUCTION. DIMENSIONS, TILE LAYOUTS, FINISHES AND SPECIFICATIONS ARE SUBJECT TO CHANGEWITHOUT NOTICE IN ACCORDANCE WITH UTHE PROVISIONS OF THE CONTRACT OF SALE. ANY FURNITURE DEPICTED IS NOT INCLUDED WITH ANY SALE AND SHOULD NOT BE TAKEN TO INDICATE THE FINAL POSITION OF POWER POINTS, NO THE LIKE, PURCHASERS MUST FELLY ON THEIR OWN ENQUIRIES. BULKHEADS NECESSARY FOR SERVICES AND STRUCTURE ARE NOT DEPICTED.