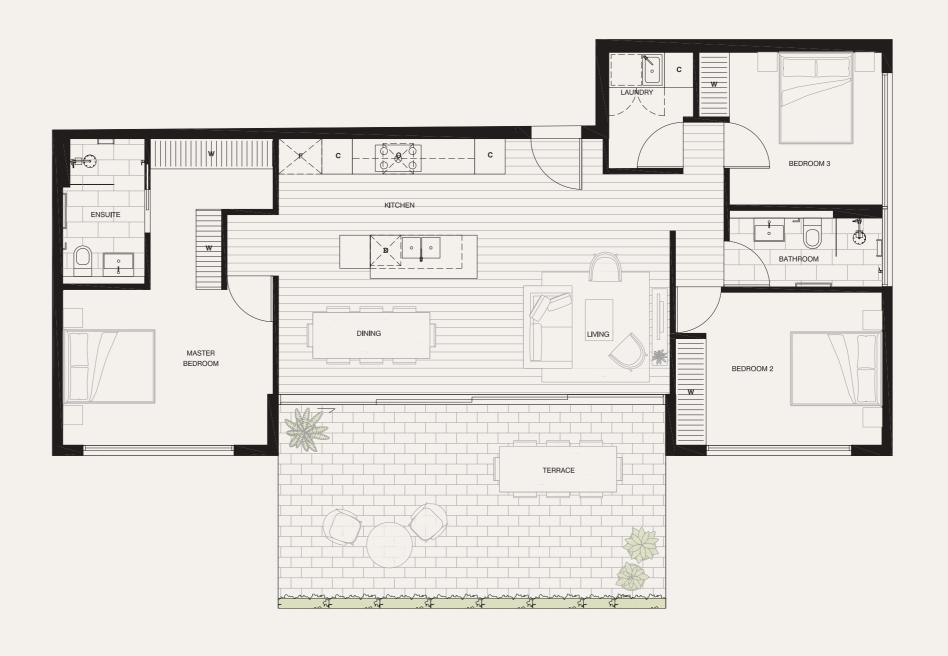

ALTONA

## Apartment 4.02

LEVEL FOUR

| BEDROOMS   | 3                 |
|------------|-------------------|
| BATHROOMS  | 2                 |
| CAR SPACES | 2                 |
|            |                   |
|            |                   |
| INTERNAL   | 107M <sup>2</sup> |
| EXTERNAL   | 30M <sup>2</sup>  |
| TOTAL      | 137M <sup>2</sup> |
|            |                   |

O OVEN

D DISHWASHER

F FRIDGE ALCOVE

W WARDROBE

C CUPBOARD

S STUDY DESK

PLEASE NOTE THAT THE ARCHITECTURAL PLANS WERE PRODUCED PRIOR TO COMPLETION OF CONSTRUCTION AND IS ILLUSTRATIVE ONLY. OHANGES MAY BE MADE DURING CONSTRUCTION. DIMENSIONS, TILELAYOUTS, FINISHES AND SPECIFICATIONS ARE SUBJECT TO CHANGE WITHOUT NOTICE IN ACCORDANCE WITH THE PROVISIONS OF THE CONTRACT OF SALE. ANY FURNITURE DEPICTED IS NOT INCLUDED WITH ANY SALE AND SHOULD NOT BE TAKEN TO INDICATE THE FINAL POSITION OF POWER POINTS, AND THE LIKE PURCHASERS MUST RELY ON THEIR OWN ENQUIRIES. BULKHEADS NECESSARY FOR SERVICES AND STRUCTURE ARE NOT DEPICTED.