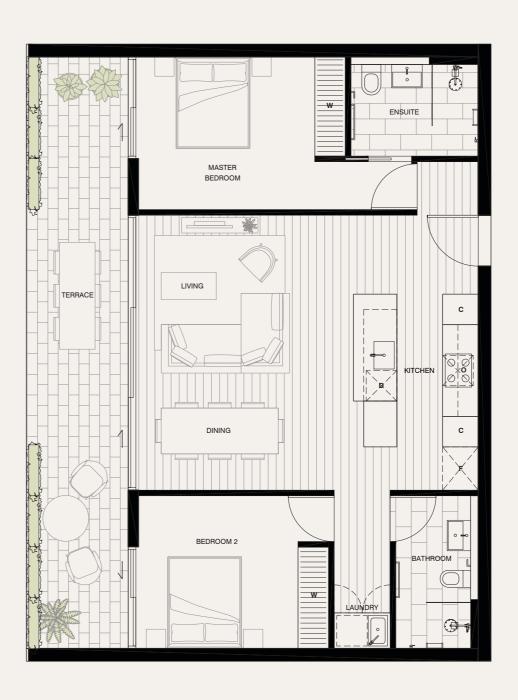

## Apartment 4.03

LEVEL FOUR

| В        | EDROOMS       | 2                 |
|----------|---------------|-------------------|
| В        | ATHROOMS      | 2                 |
| С        | AR SPACES     | 1                 |
|          |               |                   |
|          |               |                   |
| I        | NTERNAL       | 85M <sup>2</sup>  |
| EXTERNAL |               | 22M <sup>2</sup>  |
| TOTAL    |               | 107M <sup>2</sup> |
|          |               |                   |
|          |               |                   |
| 0        | OVEN          | H                 |
| D        | DISHWASHER    |                   |
| F        | FRIDGE ALCOVE | S H               |
| W        | WARDROBE      | <u>«</u>          |
| С        | CUPBOARD      | H L               |
| S        | STUDY DESK    |                   |
|          |               |                   |