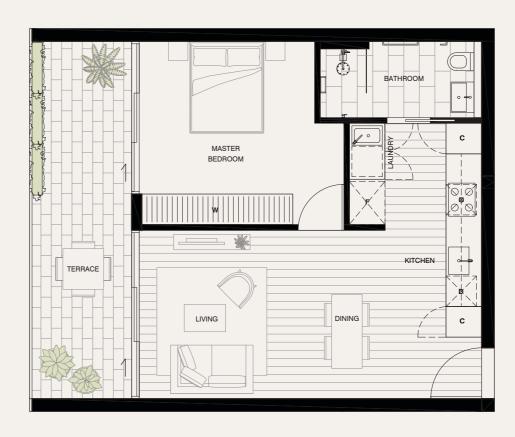

## Apartment 4.04

LEVEL FOUR

| В        | EDROOMS              |          |     |
|----------|----------------------|----------|-----|
| В        | ATHROOMS             |          |     |
| С        | AR SPACES            |          |     |
|          |                      |          |     |
| _        |                      |          |     |
| I        | NTERNAL              |          | 51  |
| EXTERNAL |                      |          | 141 |
| TOTAL    |                      |          | 651 |
|          |                      |          |     |
|          |                      |          |     |
| 0        | OVEN                 | <b>—</b> |     |
| _        | DISHWASHER           | R<br>E   |     |
|          | FRIDGE ALCOVE        | STR      |     |
|          | WARDROBE<br>CUPBOARD | E C      |     |
|          |                      | PI       |     |
| S        | STUDY DESK           |          |     |
|          |                      |          |     |

PLEASE NOTE THAT THE ARCHITECTURAL PLANS WERE PRODUCED PRIOR TO COMPLETION OF CONSTRUCTION AND IS ILLUSTRATIVE ONLY. OHANGES MAY BE MADE DURING CONSTRUCTION. DIMENSIONS, TILE LAYOUTS, FINISHES AND SPECIFICATIONS ARE SUBJECT TO CHANGE WITHOUT NOTICE IN ACCORDANCE WITH THE PROVISIONS OF THE CONTRACT OF SALE. ANY FURNITURE DEPICTED IS NOT INCLUDED WITH ANY SALE AND SHOULD NOT BE TAKEN TO INDICATE THE FINAL POSITION OF POWER POINTS, AND THE LIKE PURCHASERS MUST RELY ON THEIR OWN ENQUIRIES. BULKHEADS NECESSARY FOR SERVICES AND STRUCTURE ARE NOT DEPICTED.