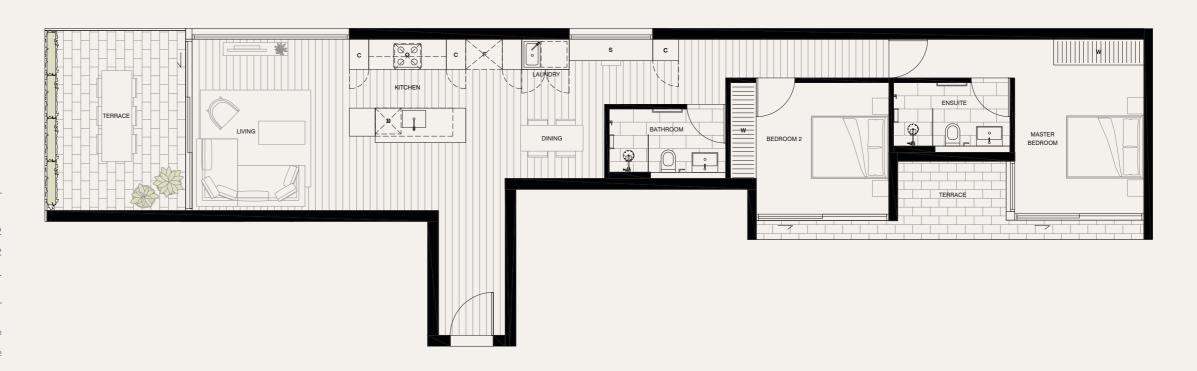

## Apartment 4.05

LEVEL FOUR

| BEDROOMS   | 2 |
|------------|---|
| BATHROOMS  | 2 |
| CAR SPACES | 1 |

| INTERNAL | 95M <sup>2</sup>  |
|----------|-------------------|
| EXTERNAL | 20M <sup>2</sup>  |
| TOTAL    | 115M <sup>2</sup> |

O OVEN

D DISHWASHER

F FRIDGE ALCOVE

W WARDROBE

C CUPBOARD

S STUDY DESK

NORTH

PLEASE NOTE THAT THE ARCHITECTURAL PLANS WERE PRODUCED PRIOR TO COMPLETION OF CONSTRUCTION AND IS ILLUSTRATIVE ONLY. OHANGES MAY BE MADE DURING CONSTRUCTION. DIMENSIONS, TILELAYOUTS, FINISHES AND SPECIFICATIONS ARE SUBJECT TO CHANGE WITHOUT NOTICE IN ACCORDANCE WITH THE PROVISIONS OF THE CONTRACT OF SALE. ANY FURNITURE DEPICTED IS NOT INCLUDED WITH ANY SALE AND SHOULD NOT BE TAKEN TO INDICATE THE FINAL POSITION OF POWER POINTS, AND THE LIKE PURCHASERS MUST RELY ON THEIR OWN ENQUIRIES. BULKHEADS NECESSARY FOR SERVICES AND STRUCTURE ARE NOT DEPICTED.