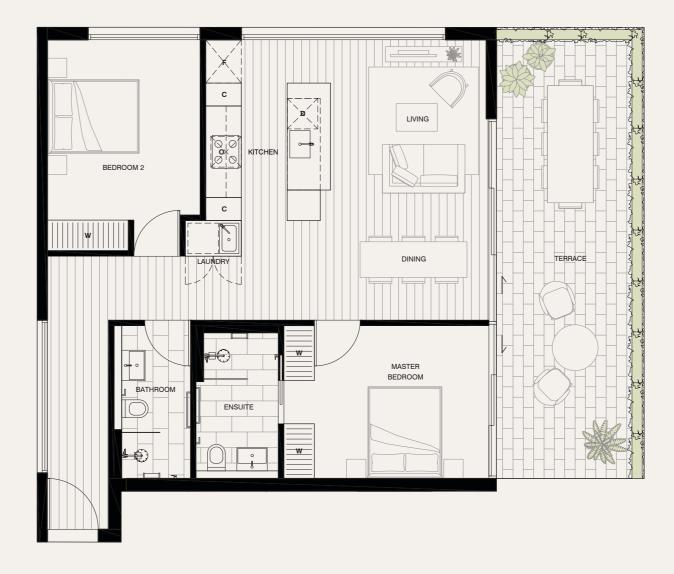

## Apartment 4.06

## LEVEL FOUR

| BEDROOMS   | 2                  |
|------------|--------------------|
| BATHROOMS  | 2                  |
| CAR SPACES | 1                  |
|            |                    |
|            |                    |
| INTERNAL   | 83M <sup>2</sup>   |
| EXTERNAL   | 2 3 M <sup>2</sup> |
| TOTAL      | 106M <sup>2</sup>  |
|            |                    |

## O OVEN

- D DISHWASHER
- F FRIDGE ALCOVE
- W WARDROBE C CUPBOARD
- S STUDY DESK

PLEASE NOTE THAT THE ARCHITECTURAL PLANS WERE PRODUCED PRIOR TO COMPLETION OF CONSTRUCTION AND IS ILLUSTRATIVE ONLY. CHANGES MAY BE MADE DURING CONSTRUCTION. DIMENSIONS, TILE LAYOUTS, FINISHES AND SPECIFICATIONS ARE SUBJECT TO CHANGEWITHOUT NOTICE IN ACCORDANCE WITH UTHE PROVISIONS OF THE CONTRACT OF SALE. ANY FURNITURE DEPICTED IS NOT INCLUDED WITH ANY SALE AND SHOULD NOT BE TAKEN TO INDICATE THE FINAL POSITION OF POWER POINTS, NO THE LIKE, PURCHASERS MUST FELY ON THEIR OWN ENQUIRIES. BULKHEADS NECESSARY FOR SERVICES AND STRUCTURE ARE NOT DEPICTED.