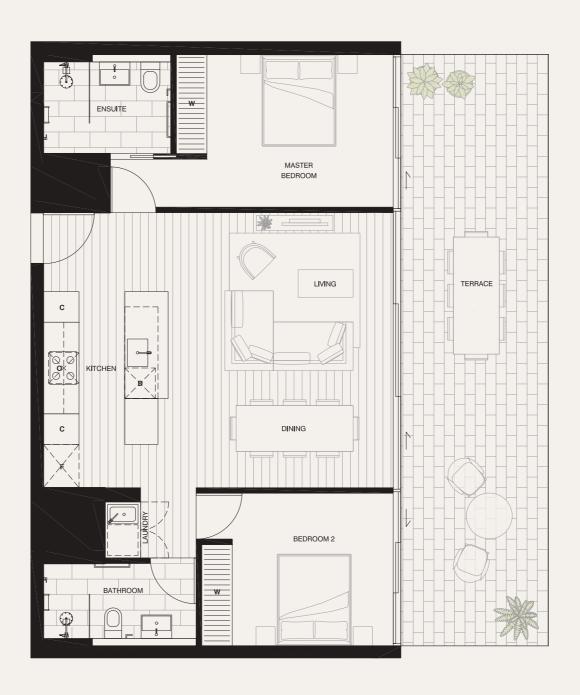

## Apartment 4.07

LEVEL FOUR

| BEDROOMS                   |       |
|----------------------------|-------|
| BATHROOMS<br>CAR SPACES    | !     |
|                            |       |
|                            |       |
| INTERNAL                   | 82M   |
| EXTERNAL                   | 34M   |
| TOTAL                      | 116M  |
|                            |       |
| O OVEN                     |       |
| D DISHWASHER               | ш Н   |
| F FRIDGE ALCOVE W WARDROBE | S S   |
| W WARDROBE<br>C CUPBOARD   | H H H |
|                            |       |

PLEASE NOTE THAT THE ARCHITECTURAL PLANS WERE PRODUCED PRIOR TO COMPLETION OF CONSTRUCTION AND IS ILLUSTRATIVE ONLY. OHANGES MAY BE MADE DURING CONSTRUCTION. DIMENSIONS, TILELAYOUTS, FINISHES AND SPECIFICATIONS ARE SUBJECT TO CHANGE WITHOUT NOTICE IN ACCORDANCE WITH THE PROVISIONS OF THE CONTRACT OF SALE. ANY FURNITURE DEPICTED IS NOT INCLUDED WITH ANY SALE AND SHOULD NOT BE TAKEN TO INDICATE THE FINAL POSITION OF POWER POINTS, AND THE LIKE PURCHASERS MUST RELY ON THEIR OWN ENQUIRIES. BULKHEADS NECESSARY FOR SERVICES AND STRUCTURE ARE NOT DEPICTED.