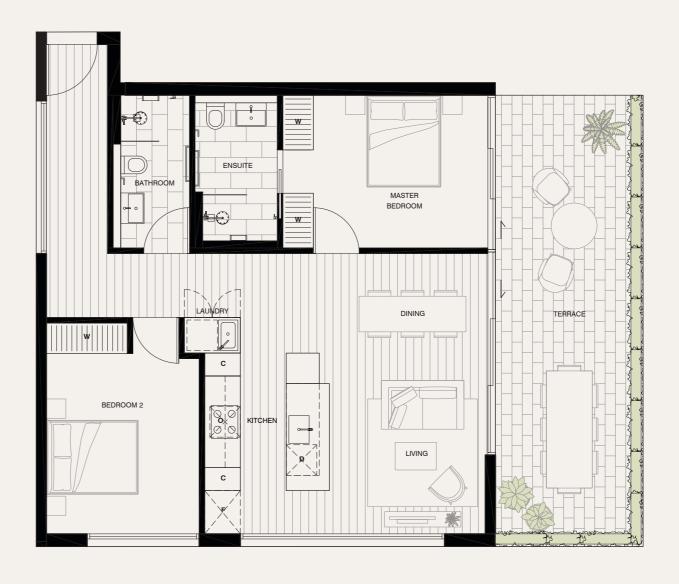

## Apartment 4.08

LEVEL FOUR

C CUPBOARD S STUDY DESK

| BEDROOMS                | 2                 |
|-------------------------|-------------------|
| BATHROOMS<br>CAR SPACES | 2                 |
|                         | 1                 |
|                         |                   |
|                         |                   |
| INTERNAL                | 83M <sup>2</sup>  |
| EXTERNAL                | 23M <sup>2</sup>  |
| TOTAL                   | 106M <sup>2</sup> |
|                         |                   |
|                         |                   |
| O OVEN                  |                   |
| D DISHWASHER            | шІНІІ             |
| F FRIDGE ALCOVE         | S H               |
| W WARDROBE              |                   |

PLEASE NOTE THAT THE ARCHITECTURAL PLANS WERE PRODUCED PRIOR TO COMPLETION OF CONSTRUCTION AND IS ILLUSTRATIVE ONLY. OHANGES MAY BE MADE DURING CONSTRUCTION. DIMENSIONS, TILELAYOUTS, FINISHES AND SPECIFICATIONS ARE SUBJECT TO CHANGE WITHOUT NOTICE IN ACCORDANCE WITH THE PROVISIONS OF THE CONTRACT OF SALE. ANY FURNITURE DEPICTED IS NOT INCLUDED WITH ANY SALE AND SHOULD NOT BE TAKEN TO INDICATE THE FINAL POSITION OF POWER POINTS, AND THE LIKE PURCHASERS MUST RELY ON THEIR OWN ENQUIRIES. BULKHEADS NECESSARY FOR SERVICES AND STRUCTURE ARE NOT DEPICTED.