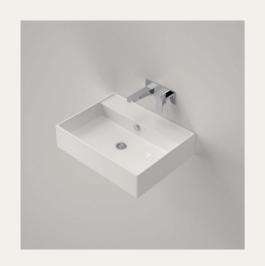

Miele, 1 & 2 Bedroom 530mm Stainless Steel RANGEHOOD

Miele, 3 Bedroom 900mm Stainless Steel DISHWASHER

Miele 600mm Stainless Steel TOILET SUITE

Closed Coupled Toilet Suite
Ceramic White

BASIN

Above Counter Basin, Single Ceramic White