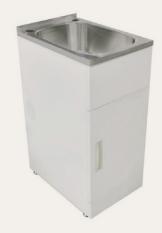

Straight Toilet Roll Holder Satin Chrome

TOWEL RAIL

Single Towel Rail 700mm, Satin Chrome ROBE HOOK

Satin Chrome

SHOWER SHELF

Brushed Nickel

LAUNDRY TROUGH & CABINET

Freestanding Trough with Hob Mounted Mixer Cabinet: Powdercoated Steel Tub: Stainless Steel