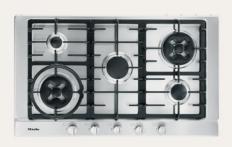

KITCHEN MIXER

Square Sink Mixer Large Brushed Nickel OVEN

Miele Built-in Oven 600mm

COOKTOP

Miele, 1 & 2 Bedroom 600mm, 4 Burner Gas Cooktop Stainless Steel

COOKTOP

Miele, 3 Bedroom 900mm, 5 Burner Gas Cooktop Stainless Steel RANGEHOOD