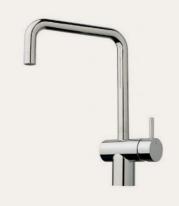

KITCHEN MIXER

Square Sink Mixer Large Brushed Nickel OVEN

Miele Built-in Oven 600mm

COOKTOP

Miele, 1 & 2 Bedroom 600mm, 4 Burner Gas Cooktop Stainless Steel

COOKTOP

Miele, 3 Bedroom 900mm, 5 Burner Gas Cooktop Stainless Steel RANGEHOOD