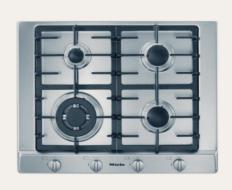

KITCHEN MIXER

Square Sink Mixer Large Brushed Nickel OVEN

Miele Built-in Oven 600mm

COOKTOP

Miele, 1 & 2 Bedroom 600mm, 4 Burner Gas Cooktop Stainless Steel

COOKTOP

Miele, 3 Bedroom 900mm, 5 Burner Gas Cooktop Stainless Steel RANGEHOOD