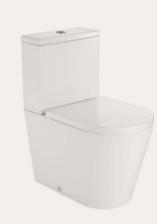

Miele, 1 & 2 Bedroom 530mm Stainless Steel RANGEHOOD

Miele, 3 Bedroom 900mm Stainless Steel DISHWASHER

Miele 600mm Stainless Steel TOILET SUITE

Closed Coupled Toilet Suite
Ceramic White

BASIN

Above Counter Basin, Single Ceramic White