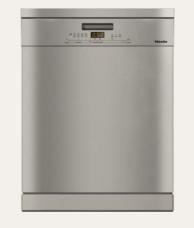

Miele, 1 & 2 Bedroom 530mm Stainless Steel RANGEHOOD

Miele, 3 Bedroom 900mm Stainless Steel DISHWASHER

Miele 600mm Stainless Steel TOILET SUITE

Closed Coupled Toilet Suite
Ceramic White

BASIN

Above Counter Basin, Single Ceramic White