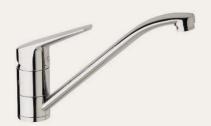

2 Bedroom 600mm, 4 Burner Gas Cooktop Stainless Steel











COOKTOP

Miele, 3 Bedroom 900mm, 5 Burner Gas Cooktop Stainless Steel RANGEHOOD

Miele, 1 & 2 Bedroom 530mm Stainless Steel RANGEHOOD

Miele, 3 Bedroom 900mm Stainless Steel DISHWASHER

Miele 600mm Stainless Steel TOILET SUITE

Closed Coupled Toilet Suite
Ceramic White











BASIN

Above Counter Basin, Single Ceramic White



Satin Chrome

BASIN MIXER

Satin Chrome

SHOWER

Brushed Nickel

SHOWER MIXER

Satin Chrome











TOILET ROLL HOLDER

Straight Toilet Roll Holder Satin Chrome

TOWEL RAIL

Single Towel Rail 700mm, Satin Chrome ROBE HOOK

Satin Chrome

SHOWER SHELF

Brushed Nickel

LAUNDRY TROUGH & CABINET

Freestanding Trough with Hob Mounted Mixer Cabinet: Powdercoated Steel Tub: Stainless Steel

## Fixtures



LAUNDRY MIXER

Standard Sink Mixer *Chrome*