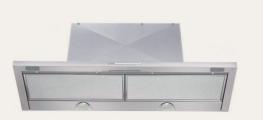

Miele, 1 & 2 Bedroom 530mm Stainless Steel RANGEHOOD

Miele, 3 Bedroom 900mm Stainless Steel DISHWASHER

Miele 600mm Stainless Steel TOILET SUITE

Closed Coupled Toilet Suite
Ceramic White

BASIN

Above Counter Basin, Single Ceramic White