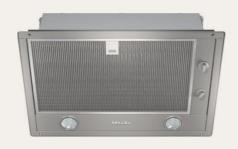

KITCHEN MIXER

Square Sink Mixer Large Brushed Nickel OVEN

Miele Built-in Oven 600mm

COOKTOP

Miele, 1 & 2 Bedroom 600mm, 4 Burner Gas Cooktop Stainless Steel

COOKTOP

Miele, 3 Bedroom 900mm, 5 Burner Gas Cooktop Stainless Steel RANGEHOOD

Miele, 1 & 2 Bedroom 530mm Stainless Steel RANGEHOOD

Miele, 3 Bedroom 900mm Stainless Steel DISHWASHER

Miele 600mm Stainless Steel TOILET SUITE

Closed Coupled Toilet Suite
Ceramic White

BASIN

Above Counter Basin, Single Ceramic White