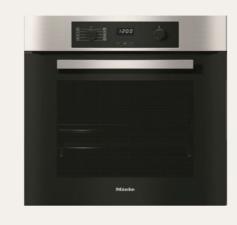

KITCHEN MIXER

Square Sink Mixer Large Brushed Nickel OVEN

Miele Built-in Oven 600mm

COOKTOP

Miele, 1 & 2 Bedroom 600mm, 4 Burner Gas Cooktop Stainless Steel

COOKTOP

Miele, 3 Bedroom 900mm, 5 Burner Gas Cooktop Stainless Steel RANGEHOOD